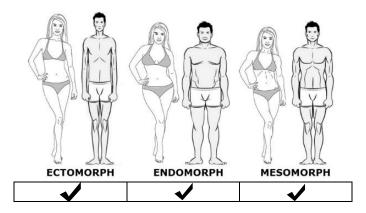

|            |   |
|          |                         |                      |            |   |
|          |                         |                      |            |   |
| 2) 5     |                         |                      |            |   |
| 3) Do yo | ou have any injuries or | history of injuries? |            |   |
|          |                         |                      |            |   |
|          |                         |                      |            |   |
|          |                         |                      |            |   |
|          |                         |                      |            |   |
|          |                         |                      |            |   |

4) Which image best describes your body type?



## **TCFIT QUESTIONAIRRE**



| 5) What would you like to achieve through training?              |
|------------------------------------------------------------------|
|                                                                  |
|                                                                  |
|                                                                  |
|                                                                  |
| 6) Is there anything that could prevent you achieving this goal? |
|                                                                  |
|                                                                  |
| 7) Have often could you train nor wook?                          |
| 7) How often could you train per week?                           |
|